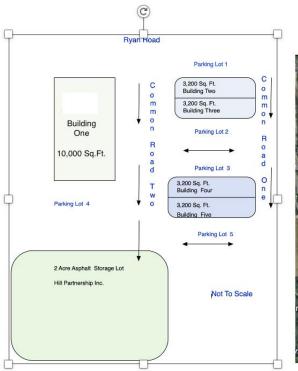

This Drawing is not to scale.

Porta John<sup>®</sup> has manufactured all of the products shown on the <u>www.PortaJohn.com</u> website since 1991. The comfort stations are manufactured in buildings 3, 4, 5, and the showroom is in building one.

**Building Three** 

Building Four and Five

Lot 6 2 Acres Asphalt

## Real Estate at 50633 Ryan Road Drawing

3 Braxton Residence

**Aerial View** 

2 is Property to the South

Fig. 1 Real Estate Diagram

Fig. 2 Aerial View

Fig. 1 Legend

One 10,000 Sq. Ft. Building Four 3,200 Sq. Ft. Buildings One 2 Acre Asphalt Rental Lot Fig. 2 Legend

Arrow Five Buildings, Five Lots and Storage Lot 2 Property Next Door (South) 3 Braxton Residence

\*\*\*

**Plan A:** We currently have 22,800 Sq. Ft. for use with the Last Mile, Portable Toilet Franchises and Comfort Station manufacturing.